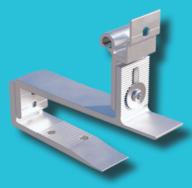

A unique feature of the Blubase roboost system is the smart rotary coupling in the roof hook. The rotary coupling ensures that mounting is only possible in one way and helps to align the mounting rails, making the operation simple and fast!

The roof hook is completely made of aluminum, which makes it robust and strong. The range consists of several types of hooks, both adjustable and non-adjustable, and with or without screw connection options. The system is rounded off by strong mounting rails and the universal clamps.

## Easy mounting with smart rotary couplings

- 1 Rotation roof hook, complete
- 2 Roof hook uni, complete
- 3 Eco roof hook rotation, complete
- 4 Screw anchor, complete
- 5 Mounting rail
- 6 End clamp
- Intermediate clamp
- 8 End cap \*
- Oable clip \*
- 1 Panel clip \*
- Profile coupling \* \* Optional