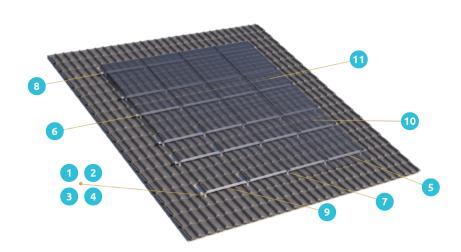

## Easy mounting with smart rotary couplings

- 1 Rotation roof hook, complete
- 2 Roof hook uni, complete
- 3 Eco roof hook rotation, complete
- 4 Screw anchor, complete
- 5 Mounting rail
- 6 End clamp
- Intermediate clamp
- 8 End cap \*
- Oable clip \*
- 1 Panel clip \*
- Profile coupling \* \* Optional