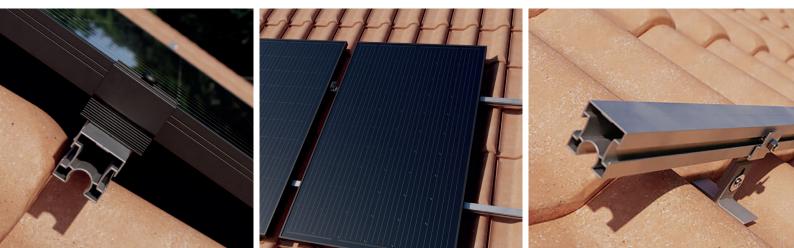

A unique feature of the Blubase roboost system is the smart rotary coupling in the roof hook. The rotary coupling ensures that mounting is only possible in one way and helps to align the mounting rails, making the operation simple and fast!

The roof hook is completely made of aluminum, which makes it robust and strong. The range consists of several types of hooks, both adjustable and non-adjustable, and with or without screw connection options. The system is rounded off by strong mounting rails and the universal clamps.

### Roboost: the power of rotation

Roboost for tiled roofs is a high quality system with smart and powerful rotary couplings. A lot of consideration has been given to the user-friendliness of the components to ensure ease of assembly. Blubase offers different solutions for different roofs. All guaranteeing excellent value for money for you as an installer.