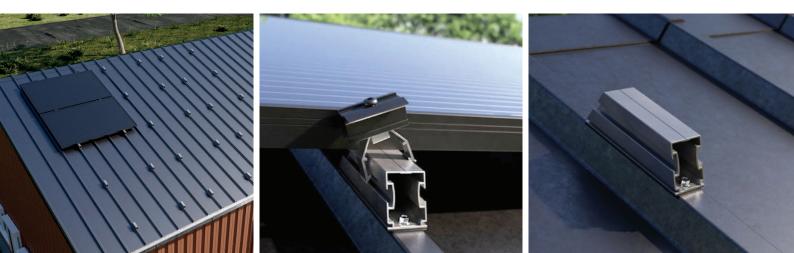

Roboost for steel roofs is installed with only 3 components. The mounting profile is simply and quickly fitted without pre-drilling. using the self-tapping screws. The EPDM rubber under the mounting profile creates a watertight seal. Both landscape and portrait setups are possible, as is mounting on corrugated steel sheets.

Mounting on steel roofs is also possible with a mounting base with rotary coupling. The mounting base raises the mounting system a little further off the roof and offers a solution if there are obstacles or raised edges on the roof.

### Roboost: the power of rotation

Roboost for steel roofs is a high quality system with smart and powerful rotary couplings. A lot of consideration has been given to the user-friendliness of the components to ensure ease of assembly. Blubase offers different solutions for different roofs. All guaranteeing excellent value for money for you as an installer.