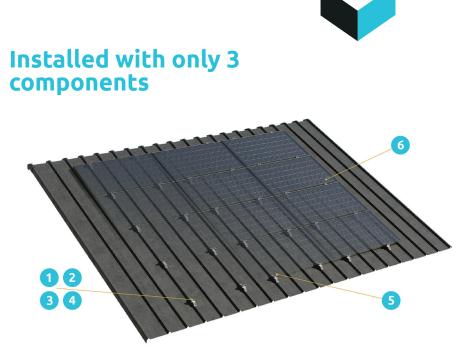

Roboost for steel roofs is installed with only 3 components. The mounting profile is simply and quickly fitted without pre-drilling. using the self-tapping screws. The EPDM rubber under the mounting profile creates a watertight seal. Both landscape and portrait setups are possible, as is mounting on corrugated steel sheets.

- Steel roof LS incl. EPDM
- Steel roof POR incl. EPDM (250/400)
- 3 Mounting base complete incl. EPDM
- Steel roof corrugated sheet incl.
  EPDM
- 5 End clamp (aluminium/black)
- Intermediate clamp (aluminium/ black)
  - Cable clip \*
  - Panel clip \*
  - \* Optional